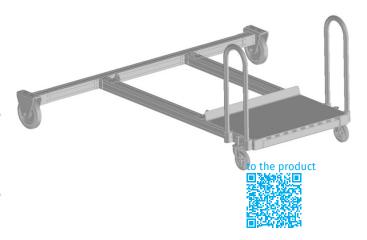

## Mandatory module - chassis

## **Product description**

- Two versions available, with sliding handles:
- Standard chassis with fixed-length stabiliser.
  Equipped with 2 swivel and 2 fixed castors with brake for mobility.
- Chassis with extendable stabilisers and adjustable foot plates (adjustment range 200 mm) for optimal stability and levelling out on uneven ground. Equipped with 2 swivel and 2 fixed castors with brake for mobility.