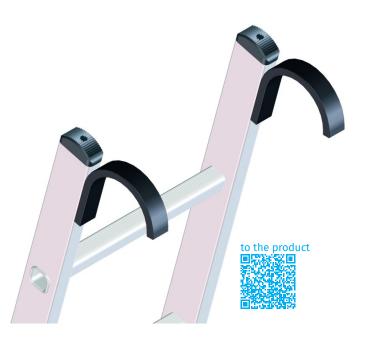

## Hook-in fittings

## **Product description**

• Various hooks can be attached to the stile ends, to hook your ladder into a shelving system, for example. You will find a selection of hooks on the following pages.