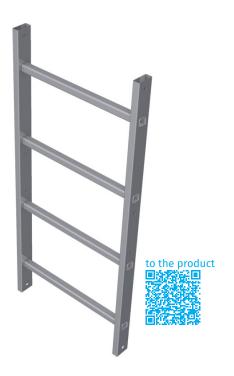

## Fixed ladders, anodised aluminium

## **Product description**

- Ladder width: 520 mm.
- Rung spacing: 280 mm.
- Dimensions of stile: 60 mm x 25 mm.
- Dimensions of the square rung 30 x 30 mm.
- Included in the scope of delivery: two plastic ladder connectors (Order No. 43239) for each ladder.