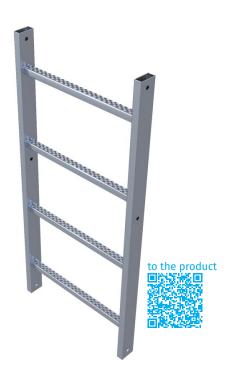

## Fixed ladder, stainless steel

## **Product description**

- Ladder width: 520 mm.
- Rung spacing: 280 mm.
- Dimensions of stile: 60 mm x 25 mm.
- Dimensions of perforated rung: 30 x 30 mm.
- Included in the scope of delivery: two external stainless steel connectors (Order No. 44239) per stainless steel ladder.