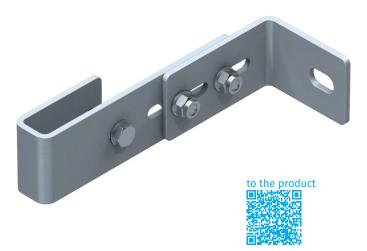

# Wall bracket, adjustable

## **Product description**

- Adjustable from 150 to 200 mm.
- The individual wall brackets may only be anchored and mounted using the tension straps on reinforced and approved concrete base or on a supporting steel structure. (Order no. 43263 galvanized steel or 44263 stainless steel).

## Hints and special features

The maximum distance between the individual wall brackets is 2.00 m. But each ladder section must be mounted with at least 4 wall brackets. A separate static calculation will be required.