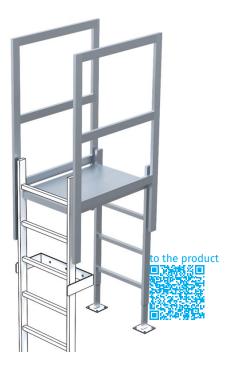

## **Landing with crossover**

## **Product description**

- Galvanised open grid surface, 800 mm to 1,200 mm deep (in 200 mm increments). 600 mm wide.
- Double-sided guardrail.
- Exit ladder 0.98 m long, to be cut exactly to length by the customer.
- We recommend ground plates or adjustable wall brackets to fix the exit ladder.
- Order Nos. 43180 and 43179 only recommended for maintenance ladders.