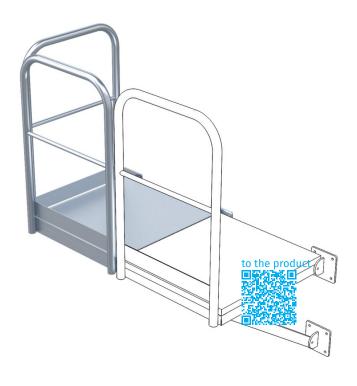

## **Exit platform**

## **Product description**

- Open grid surface and 2 wall brackets.
- Guardrail on one side and at one end.
- Distributed load 3.5 kN/m<sup>2</sup>.
- Concentrated load 1.5 kN.

## Hints and special features

For side entry to / exit from the fixed ladder. Can be used to the left or right of the fixed ladder.