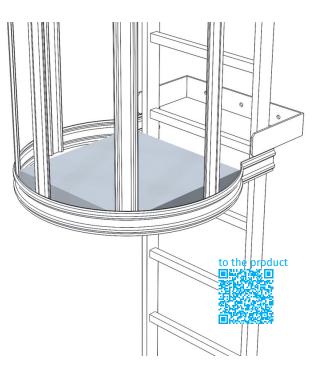

## **Rest platform**

## **Product description**

- Hinged platform, can be added later in any position.
- Special permit can be obtained allowing use as an intermediate platform with single-section fixed ladders with safety cage over 10.0 m / 6.0 m (on machines).
- Can be locked with a lock fitted on site.