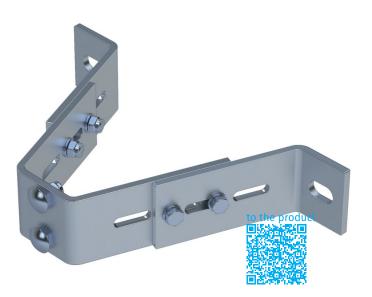

## Wall bracket, adjustable

## **Product description**

- Wall clearance can be adjusted from 120 mm to 180 mm.
- Suitable for arrester rails and single-stile ladders.
- Wall brackets are required at intervals of max. 1.12 m.

## **Product features**

Weight: 1.6 kg