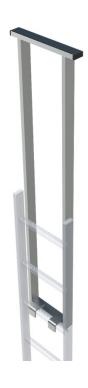

## Access aid, double-stile

## **Product description**

- For attachment to the ladder.
- Can be lowered.
- Incl. attachment material.
- Length: approx. 1,500 mm.

## **Product variants**

| Order<br>number | Internal width | Material          | Suitable for   | Weight |
|-----------------|----------------|-------------------|----------------|--------|
| 47233           | 300 mm         | Steel, galvanised | Steel ladder   | 6.5 kg |
| 47234           | 400 mm         | Steel, galvanised | Steel ladder   | 6.8 kg |
| 47235           | 300 mm         | Stainless steel   | V4A/GRP ladder | 6.7 kg |
| 47236           | 400 mm         | Stainless steel   | V4A/GRP ladder | 6.9 kg |