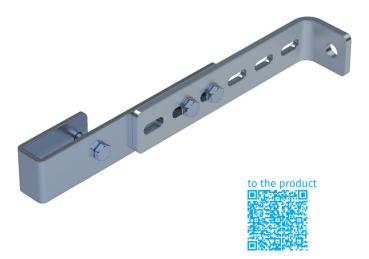

# Wall bracket, adjustable

### **Product description**

- Wall clearance can be adjusted from 150 mm to 300 mm
- 1 set = 2 pcs.