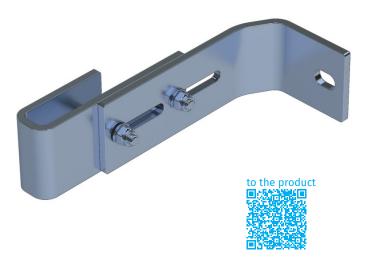

# Wall bracket, adjustable

# **Product description**

- Wall clearance can be adjusted from 150 mm to 190 mm.
- 1 set = 2 pcs.