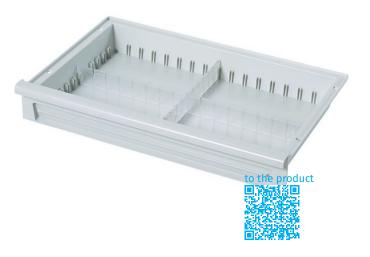

## Modular drawers in ABS

## **Product description**

- Made from acrylonitrile butadiene styrene (ABS), light grey.
- Can withstand temperatures of up to 85°C.
- Sealed floor provides reliable protection against spilled liquids, dust and dirt particles.
- Can be subdivided as required using lengthwise and crosswise dividers.
- Designed for fitting in support walls and on telescopic rails. Also compatible with drawer stops.
- Designed for attachment of label holders.