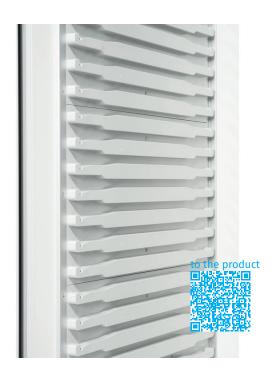

## Support wall for tall cupboard, straight

## **Product description**

- ABS, white/grey.
- Designed for safety stop system.
- Injection moulding.
- One version, identical on left / right.
- Load bearing capacity of up to 20 kg per insert level.
- Hygienic border between support wall and cabinet body.
- Installation with and without holding/angle strip.
- Minimal assembly and disassembly work required if secured with holding and angle strips.
- With 7 ribs/support beads per segment.