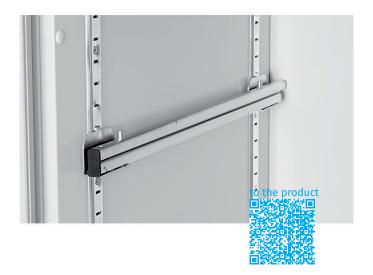

## Telescopic rails for ISO standard cabinets for fixed installation

## **Product description**

- Galvanised steel.
- Fully extendable on precision rail with double bearings.
- Direct accommodation of the modular baskets and modules with adapters which are additionally required.
- Load bearing capacity of up to 35 kg total weight.
- Automatic engagement of the rail in end position, cushioned with soft closing.
- 2 fastening tabs for each telescopic rail.