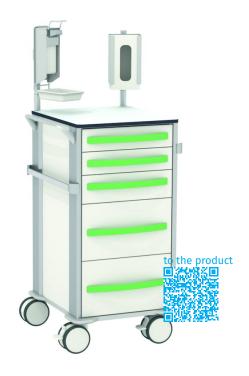

## MPO dressing trolley Type 2

## **Product description**

- MPO 0.5 ISO transportation trolley.
- Equipped with drawers for half-modules in 50/100 mm, can be pulled out separately, with soft closing.
- Drawers mounted on telescopic rails.
- Corner posts for attachment of accessories.
- Optionally with drawer stop.
- Standard colour: White aluminium, individualised colour design using coloured drawer handles.
- The central element can be customised with other colour designs.
- Available in various heights.