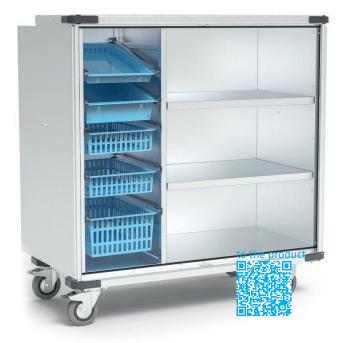

## W 105 N storage cupboard trolley

## **Product description**

- Aluminium cupboard trolley, anodised, for a wide variety of applications.
- 1/3 with installation frame for ZARGES ISO-standard modules, slide-in width 400 mm.
- 2/3 with 2 fixed shelf compartments.
- Ergonomically shaped handle made of anodised aluminium section on the swivel-castor side.
- Chassis: 2 swivel and 2 fixed castors, cornermounted, Ø 160 mm; smooth-running, non-marking rubber wheels with thread guards.
- Also suitable for container washdown facilities if appropriate special castors are used.

## **Product variants**

| Order<br>number | Internal dimensions L x W x H | Outside dimensions L x W x H  | Weight |
|-----------------|-------------------------------|-------------------------------|--------|
| 31011275        | 1 363 mm x 620 mm x 1 253 mm  | 1 / 79 mm x 692 mm x 1 571 mm | 92 ko  |