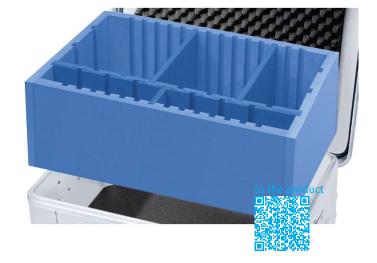

## **Product description**

- The customisable organisation system for large items, made of high-quality foam, for self-installation.
- Includes base foam and self-adhesive convoluted foam in the lid.
- Compatible with the K 424 XC, K 470, Eurobox and ZARGES Box series.

## **Product features**

Compatible with interior dimensions from: × Suitable for lengths starting from: 550 mm Suitable for widths starting from: 350 mm Weight: 1.2 kg