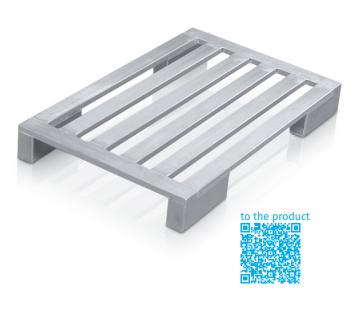

## Aluminium flat pallet with long corner feet

Hygienic pallet, sturdy and suitable for use on roller conveyors.

## **Product description**

- Hygienic pallet, sturdy and suitable for use on roller conveyors.
- Frame and longitudinal members made of sealed, heavy-duty, corrosion-resistant aluminium sections.
- Extra-long corner feet (L = 300 mm) combine the benefits of skid undercarriages and corner feet. For example, they are suitable for use on roller conveyors and in high-bay warehouses.
- There is plenty of space to accommodate forklift arms. No full-length runners to get in the way and hence less risk of damage.
- Seams welded watertight.