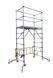

## **ZARGES Teletower - TT002**

The World's First Telescopic Mobile Scaffold Tower

## **Product description**

- The telescopic mechanism allows the platform to be adjusted to seven different heights, from 0.33 m to 2.00 m (corresponds to working heights of 2.33 m to 4.00 m).
- Large aluminium platform (1.4 x 0.7 m) with floor opening.
- Can be fully set up in 3 minutes, helping you save time and manpower
- Easy to transport can even fit inside a small van.
- Can be operated by just one person.
- Integrated stabilisers with five adjustable positions, and swivel castors with brake.
- Incl. toeboards as well as integrated hand and knee rails.