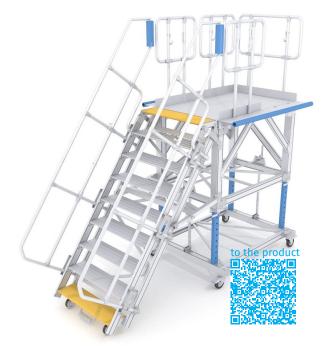

## Customised work and maintenance platforms for the rail sector.

ZARGES work and maintenance platforms can be customised to suit your requirements at any time. We will work together with you to find the solution to your problem.

## **Product description**

- Fixed or with chassis for mobile applications.
- Detached or attached directly to the machines or equipment.
- With fixed or adjustable height.
- Various methods of access in the form of stairs, ladders or ramps (can also be installed under the platform in conjunction with a trap door).
- Sliding panels and bumpers.
- Modular, deconstructable or single-piece design.
- With pillar-mounted slewing crane for lifting and lowering materials with convenience.
- A variety of railing options, including fixed or heightadjustable railings, foldable railing cages and fall protection devices.
- The following standards are applied to our products: DIN EN 14122 and DIN EN 1004.