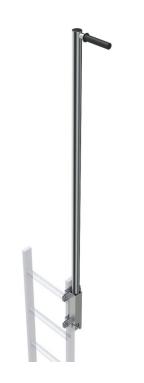

## Access aid with safety handle, for attachment to the ladder stile

## **Product description**

- For mounting to side of ladder stile. Can be used on both sides.
- Can be lowered. For use on either side.
- Includes: 1 stay bar and 1 socket, including fastening materials.
- Length: 1,600 mm.