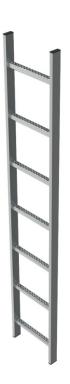

## **Product description**

- Internal ladder width: 300 mm.
- Overall ladder width: 340 mm.
- Rung spacing: 280 mm.
- Dimensions of stile: 50 × 20 mm.
- Dimensions of perforated rung: 29 x 29 mm.
- Material: hot-dip galvanised steel.

Ladder width: 340 mm Length: 2.52 m

Material: Steel, galvanised

Number of rungs: 9 Pitch rung/tread: 280 mm

Tread depth: 29 mm Warranty: 10 years Weight: 12.2 kg