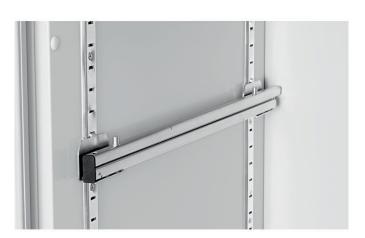

## Telescopic rails for ISO standard cabinets for fixed installation

## **Product description**

- Galvanised steel.
- Fully extendable on double ball-bearing precision drawer.
- Direct accommodation of the modular baskets and modules with adapters which are additionally required.
- Can carry up to 35 kg total weight.
- Automatic engagement of the rail in end position, cushioned with soft closing.
- 2 fastening tabs for each telescopic rail.