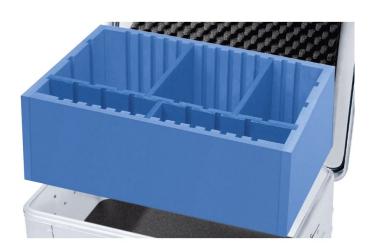

## Adjustable divider panel system 1

## **Product description**

- The individual organisation system for large items, made of high-quality foam, for fitting by the customer.
- Including base foam and self adhesive nubbly foam in the lid.
- Compatible with the K 424 XC, K 470, Eurobox and ZARGES Box series.

## **Product features**

Compatible with interior dimensions from: × Fits length from: 550 mm Fits width from: 350 mm Weight: 1.2 kg