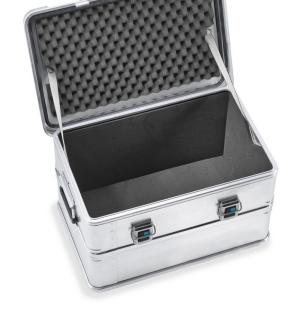

# Foam lining - 43885

Universal protection for sensitive objects.

### **Product description**

- Durable and wear-resistant lining comprising of physically cross-linked PE foam for the base and walls (density 40 kg/m³, thickness 11 mm), and convoluted foam for the lid.
- Easy to fit thanks to the self-adhesive wall and lid linings. The base lining is simply placed at the bottom.
- Durable and wear-resistant lining with PE foam in the base and walls (thickness 11 mm) and nubbly foam in the lid.
- Easy installation with self-adhesive foam inserts.
- Compatible with the K 424 XC, K 470, Eurobox and ZARGES Box series.

#### **Product features**

Internal dimensions L x W x H: 1.550 mm × 550 mm × 465 mm Suitable for: 40875 Weight: 1.2 kg