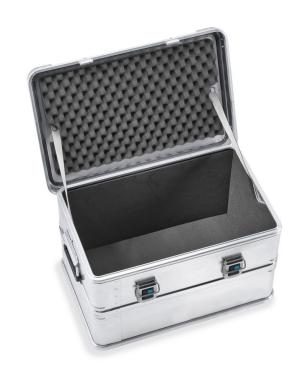

# Foam lining - 43887

Universal protection for sensitive objects.

### **Product description**

- Durable and wear-resistant lining comprising of physically cross-linked PE foam for the base and walls (density 40 kg/m³, thickness 11 mm), and convoluted foam for the lid.
- Easy to fit thanks to the self-adhesive wall and lid linings. The base lining is simply placed at the bottom.
- Durable and wear-resistant lining with PE foam in the base and walls (thickness 11 mm) and nubbly foam in the lid.
- Easy installation with self-adhesive foam inserts.
- Compatible with the K 424 XC, K 470, Eurobox and ZARGES Box series.