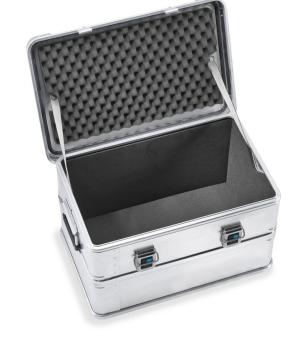

# Foam lining - 43892

Universal protection for sensitive objects.

### **Product description**

- Durable and wear-resistant lining comprising of physically cross-linked PE foam for the base and walls (density 40 kg/m³, thickness 11 mm), and convoluted foam for the lid.
- Easy to fit thanks to the self-adhesive wall and lid linings. The base lining is simply placed at the hottom
- Durable and wear-resistant lining with PE foam in the base and walls (thickness 11 mm) and nubbly foam in the lid.
- Easy installation with self-adhesive foam inserts.
- Compatible with the K 424 XC, K 470, Eurobox and ZARGES Box series.

#### **Product features**

Internal dimensions L x W x H: 750 mm × 450 mm × 310 mm

Suitable for: 41813 Weight: 1.1 kg