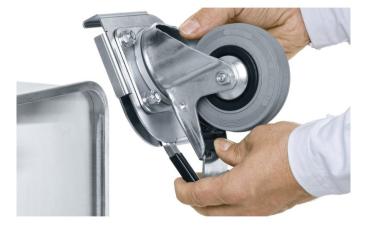

## **Product description**

- Mobility for all models from size 550 x 350 mm upwards.
- Tool-free installation.
- Made of solid rubber, dia. 100 mm, swivel castors fitted with wheel brakes.
- Load capacity up to 100 kg on 4 castors.
- Configuration recommendations: 2 swivel and 2 fixed castors; or 4 swivel castors.
- Compatible with the K 470, Eurobox and ZARGES Box series.
- The set consists of two wheels.

## **Product features**

Description: Set of swivel castors Load capacity: 100 kg Weight: 3.6 kg Wheel diameter: 100 mm