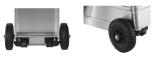

## Off-road set 220 mm

On request, ZARGES can equip the K 424 XC with offroad wheels:

## **Product description**

- Mobility even in tough and difficult terrain.
- High-quality air tyres, diameter 220 mm.
- Increases ground clearance to 65 mm.
- Support feet easy to mount allow the product to be put down horizontally.
- Due to preparation at the factory, wheels and axle can be fitted and removed without the use of tools.
- Compatible with K 424 XC series.
- Not compatible with 41810.