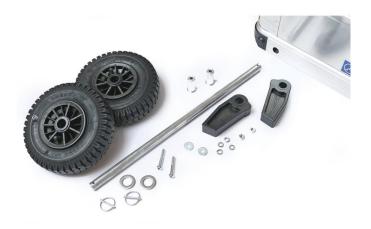

## Off-road set 220 mm

On request, ZARGES can equip the K 424 XC with offroad wheels:

## **Product description**

- Mobility even in tough and difficult terrain.
- High-quality air tyres, diameter 220 mm.
- Increases ground clearance to 65 mm.
- Support feet easy to mount allow the product to be put down horizontally.
- Due to preparation at the factory, wheels and axle can be fitted and removed without the use of tools.
- Compatible with K 424 XC series.
- Not compatible with 41810.

## **Product features**

Load capacity: up to max. 50 kg Weight: 2.5 kg Wheel diameter: 220 mm