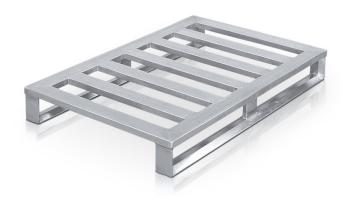

## Aluminium flat pallet with skids

Hygienic pallet solution with smooth, easy-clean surface and skids for use in high bay warehouses.

## **Product description**

- Hygienic pallet solution with smooth, easy-clean surface and skids for use in high bay warehouses.
- Frame and crossmembers made of sealed, heavyduty, corrosion-resistant aluminium sections.
- Skids with central support.
- Seams welded watertight.
- Suitable for use on roller conveyors.

## **Product features**

Length: 1200 mm Load capacity: 1000 kg Material: Aluminium Number of rungs: 5