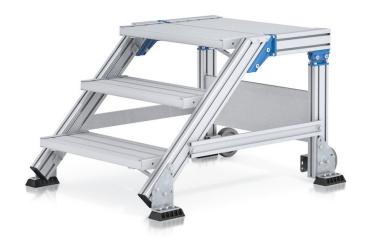

# Platform steps - 40855521

Compact work platform with easy-going steps. Choice of stationary or mobile version (for moving quickly to another working position). Ideal for work over long periods, even with tools.

#### **Product features**

Inclination: 45 °
Load capacity: max. 300 kg
Number of treads: 3
Overall span: 1151 mm
Platform length: 400 mm
Standards: EN ISO 14122
Tread width: 600 mm
Vertical height: 600 mm
Warranty: 10 years

## Hints and special features

We recommend equipping the product in accordance with the German Equipment and Product Safety Act (ProdSG) with two-sided handrails and, for steps with platforms or maintenance platforms, all-round fall protection (e.g. guardrails). If handrails or guardrails are not desired, the operator must ensure sufficient regulatory protection.