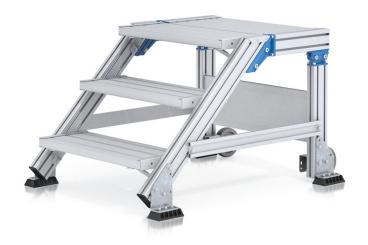

# Platform steps - 40855542

Compact work platform with easy-going steps. Choice of stationary or mobile version (for moving quickly to another working position). Ideal for work over long periods, even with tools.

#### **Product features**

Inclination: 60 °
Load capacity: max. 300 kg
Number of treads: 4
Overall span: 1147 mm
Platform length: 400 mm
Standards: EN ISO 14122
Tread width: 600 mm
Vertical height: 990 mm
Warranty: 10 years