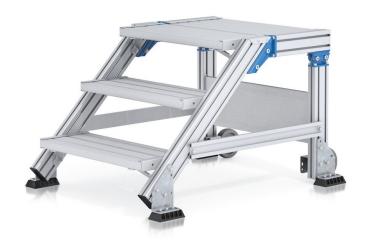

# Platform steps - 40855548

Compact work platform with easy-going steps. Choice of stationary or mobile version (for moving quickly to another working position). Ideal for work over long periods, even with tools.

#### **Product features**

Inclination: 60 °
Load capacity: max. 300 kg
Number of treads: 2
Overall span: 864 mm
Platform length: 400 mm
Standards: EN ISO 14122
Tread width: 1000 mm
Vertical height: 500 mm