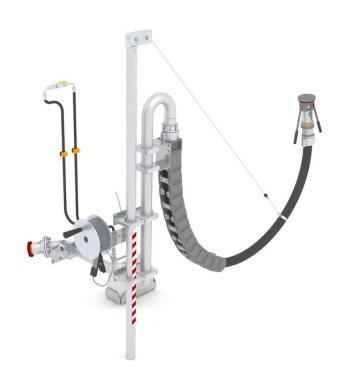

## Complete single-sided fuelling equipment for the fuelling platform with small height adjustment range.

The complete fuelling equipment provides the ZARGES fuelling platform with everything required for refuelling aircraft.

## **Product description**

- Storage tray for holding the fuel cap directly at the railings.
- Canister holder, incl. canister.
- Holder with full pipework, hose, pressure relief and coupling.
- Fuelling equipment mounted on one side
- Cable drum with 200 mm long cable for earthing the platform during refuelling.