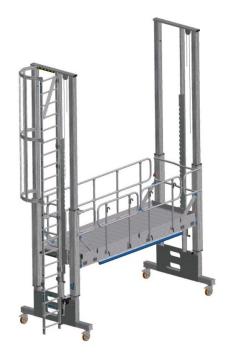

## Customised work and maintenance platforms for the industry.

ZARGES work and maintenance platforms can be customised to suit your requirements at any time. We will work together with you to find the solution to your problem.

## **Product description**

- Fixed or with chassis for mobile applications.
- Detached or attached directly to the machines or equipment.
- With fixed or adjustable height.
- Various methods of access in the form of stairs, ladders or ramps (can also be installed under the platform in conjunction with a trap door).
- Sliding panels and bumpers.
- Modular, deconstructable or single-piece design.
- With pillar-mounted slewing crane for lifting and lowering materials with convenience.
- A variety of railing options, including fixed or heightadjustable railings, foldable railing cages and fall protection devices.
- The following standards are applied to our products: DIN EN 14122 and DIN EN 1004.