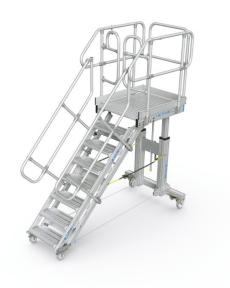

## Height-adjustable mobile access steps with platform - 40060048

Always the ideal height.

## **Product description**

- Flexibility: Working at different heights.
- Easy to use: Operable by one person.
- Safety: Thanks to wide, comfortable access stairs with adjustable height and angle.
- Safety: Work safely on a large platform.
- Ergonomics: Adjustable to the ideal working height for any task.
- Ergonomics: Adjustable to the ideal working height, even for employees of different heights.

Load capacity: max. 150 kg Overall span: 2972 mm

Platform height: 1.400mm - 2.100mm

Platform length: 1000 mm Platform width: 800 mm Tread width: 600 mm Version: Indoor and outdoor.

Weight: 297.7 kg