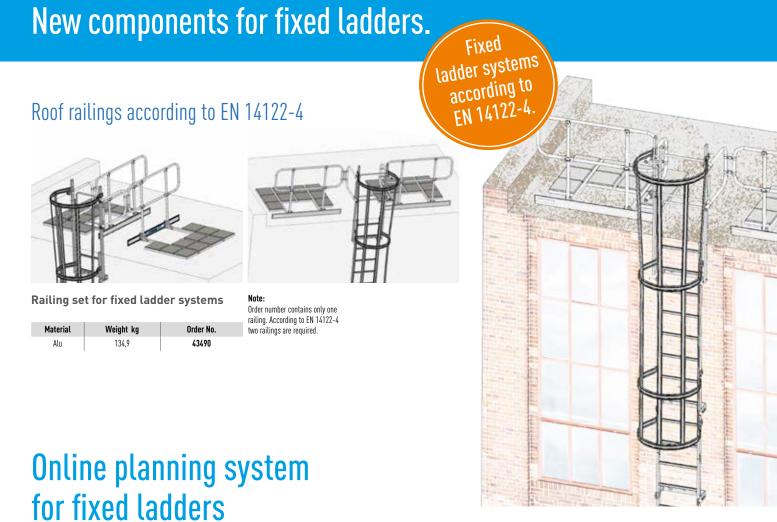

The new ZARGES planning system simplifies the process of configuring your fixed ladder system whilst taking all relevant standards into account. Just a few steps are all it takes to get your quotation, including drawings – that's how easy it is.